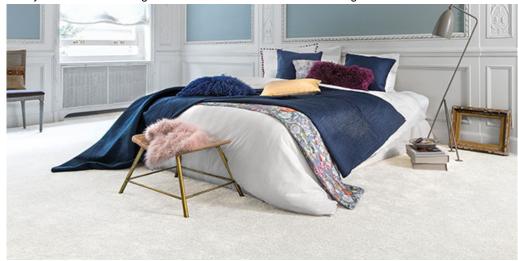

## **SENSATION 03**

Sensation is Séduction's elegant twin sister with delicately curled frisé yarn. Frivolous and graceful at the same time. Comes in eighteen