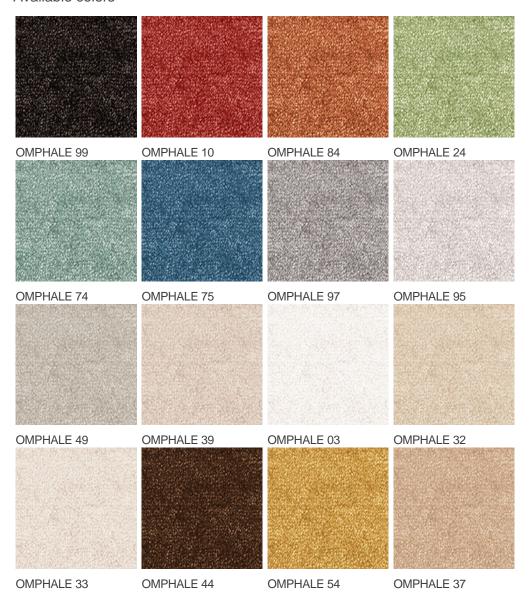

| Pattern repeating every L*W (cm) |                                |
| Domestic Use                    | Intensive : Bedroom,<br>Guest room, Living,                      | Commercial Use                   | light : Hotelroom, Hotel suite |
| (*) if stairs symbol is present | Dining, Hobby, Office,<br>Study, Stairs(*),<br>Entrance, Hallway |                                  |                                |
| Pile height (mm)                | 9.0                                                              | Total thickness (mm)             | 11.5                           |
| Budget                          | €€€€                                                             |                                  |                                |

















## Available colors



General. Footer. ruPrintFooter