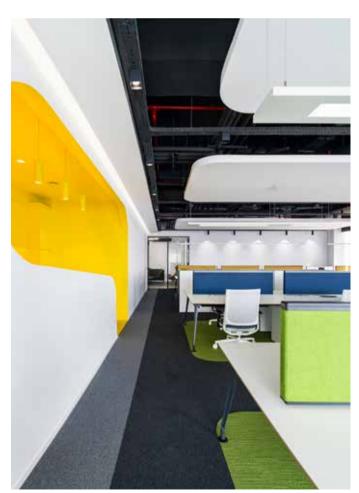

### Paysafe

Bulgaria Surface area: 3,840 m<sup>2</sup> Collections: Fashion& Architect: Cache Atelier

Fashion& 915, 431

Fashion& 915, 669