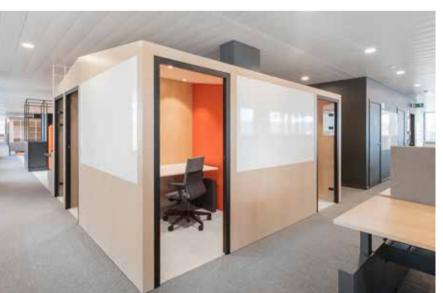

### Paysafe

Bulgaria Surface area: 3,840 m<sup>2</sup> Collections: Fashion& Architect: Cache Atelier

Fashion& 915, 431

Fashion& 915, 669