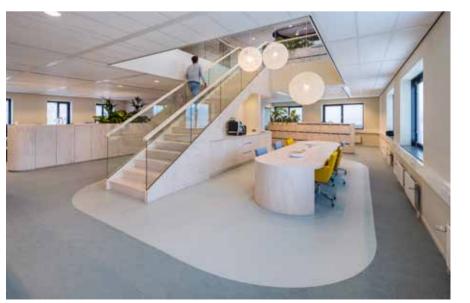

### Crowdfox

Germany
Surface area: 1,205 m<sup>2</sup>
Collection: Velvet&, Dusk
Architect: Crowdfox

Velvet& 907, 34

Velvet& 213, 609

De goede woning

The Netherlands Surface area: 830 m<sup>2</sup> Collection: Fashion& Architect: Helga Snel