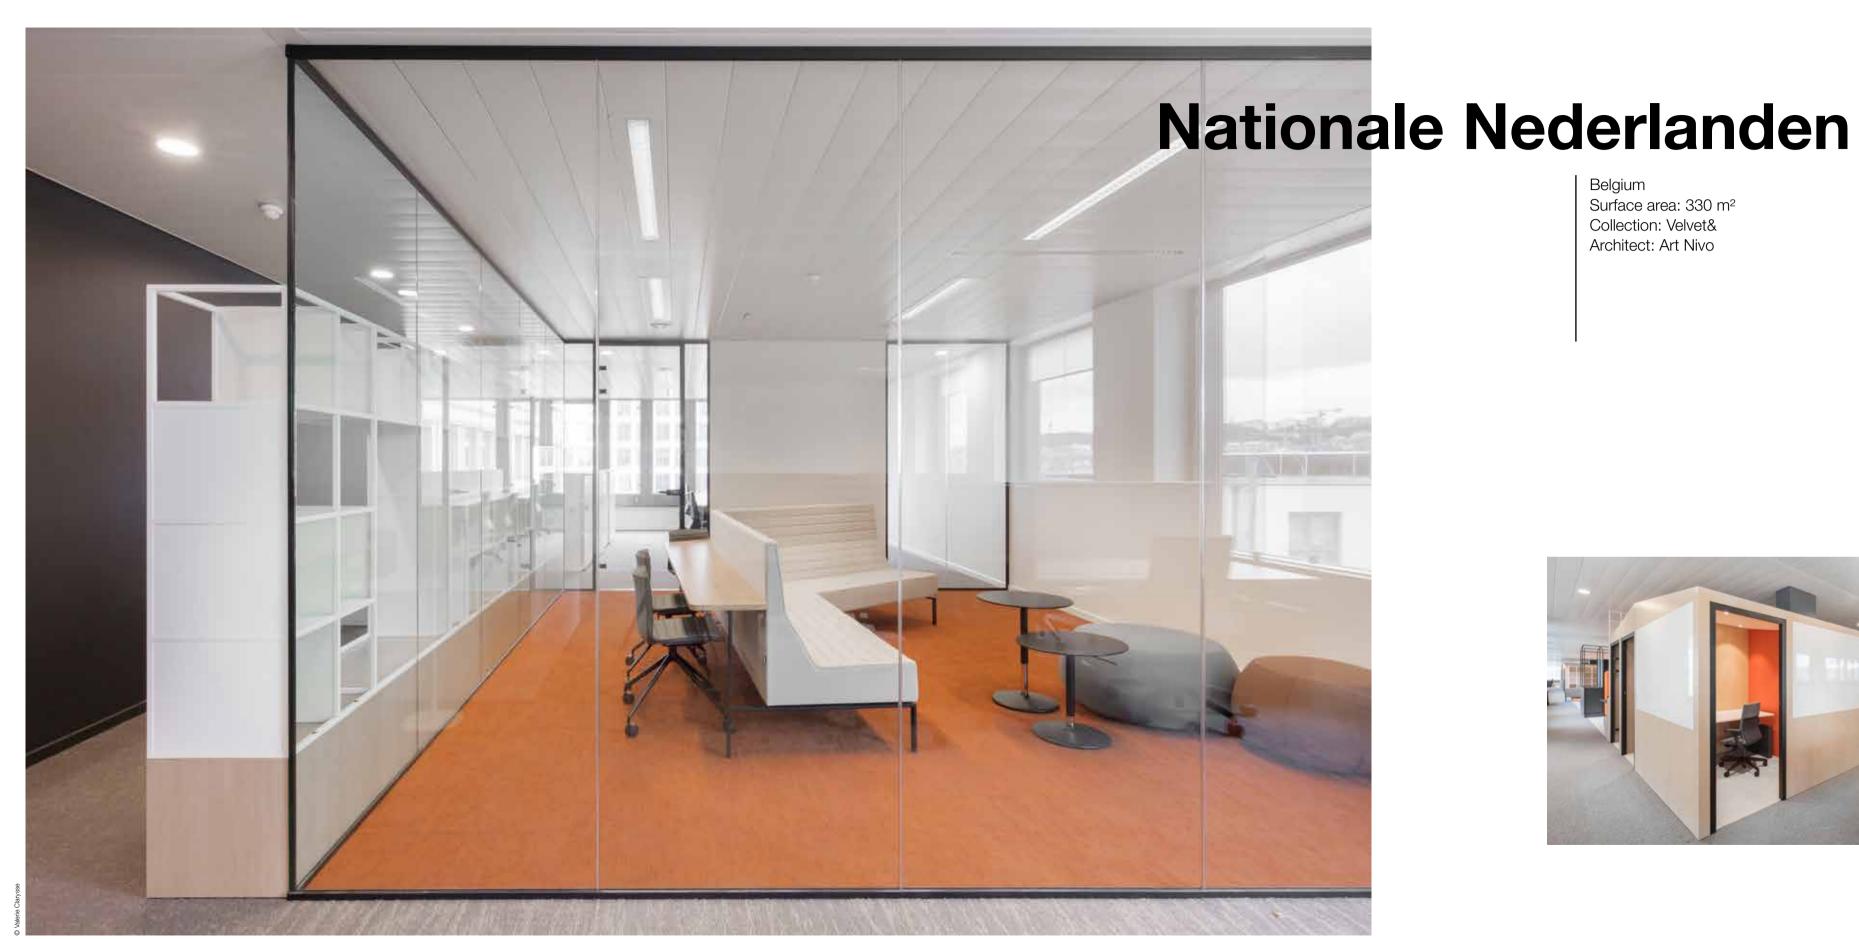

### **Evercore**

UK
Surface area: 410 m<sup>2</sup>
Collections: Velvet&
Architect: Kelly Bache, Space Workplace Ltd

Velvet& 932

Belgium Surface area: 330 m² Collection: Velvet& Architect: Art Nivo