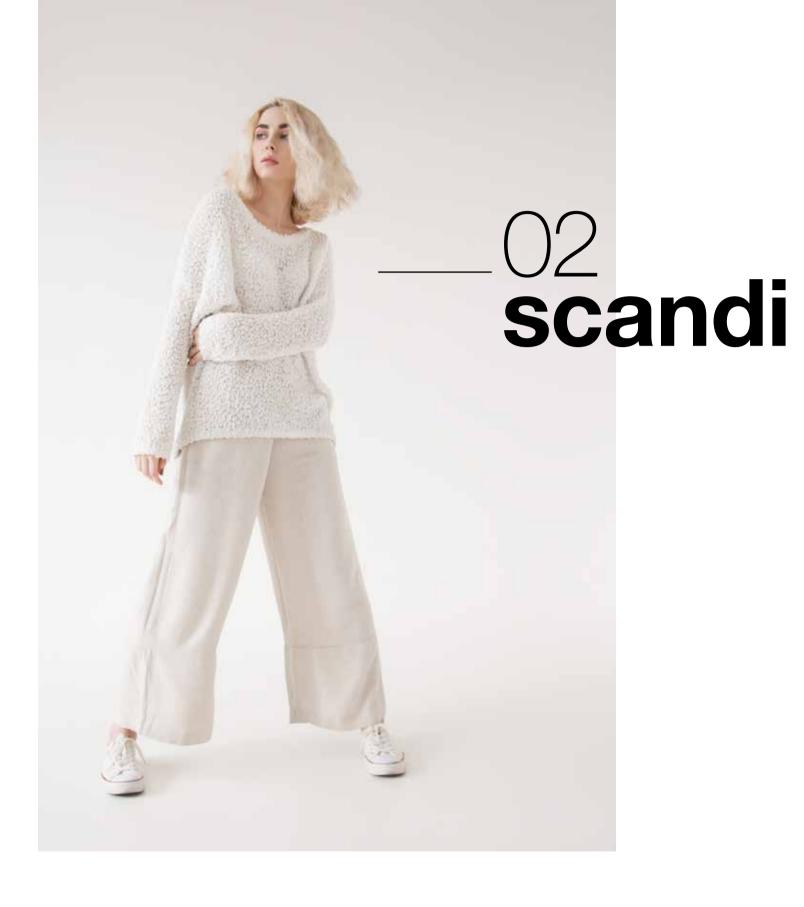

#### Fashion&

Fashion& uses the power of colour upon a timeless base for a look that adds personality to any space. With its linear texture, subtle shine and 36 rich colourways, Fashion& brings a carpet tile for every style. Working as the perfect tonal base to the beginning of a powerful layout, or as a free-form expression of colour in bold blocking, Fashion& lets you pick your own flooring style.

Choose your colour(s) from **six fashion-inspired themes** for a look confident in its use of hue and enjoy the endless creative possibilities Fashion& has to offer you.

As part of the &-collection of carpet tiles designed to be mixed and matched, Fashion& brings tone-on-tone coordination or high-impact contrast with the rich drama of Velvet& and the perfectly imperfect pattern of Fluid&.