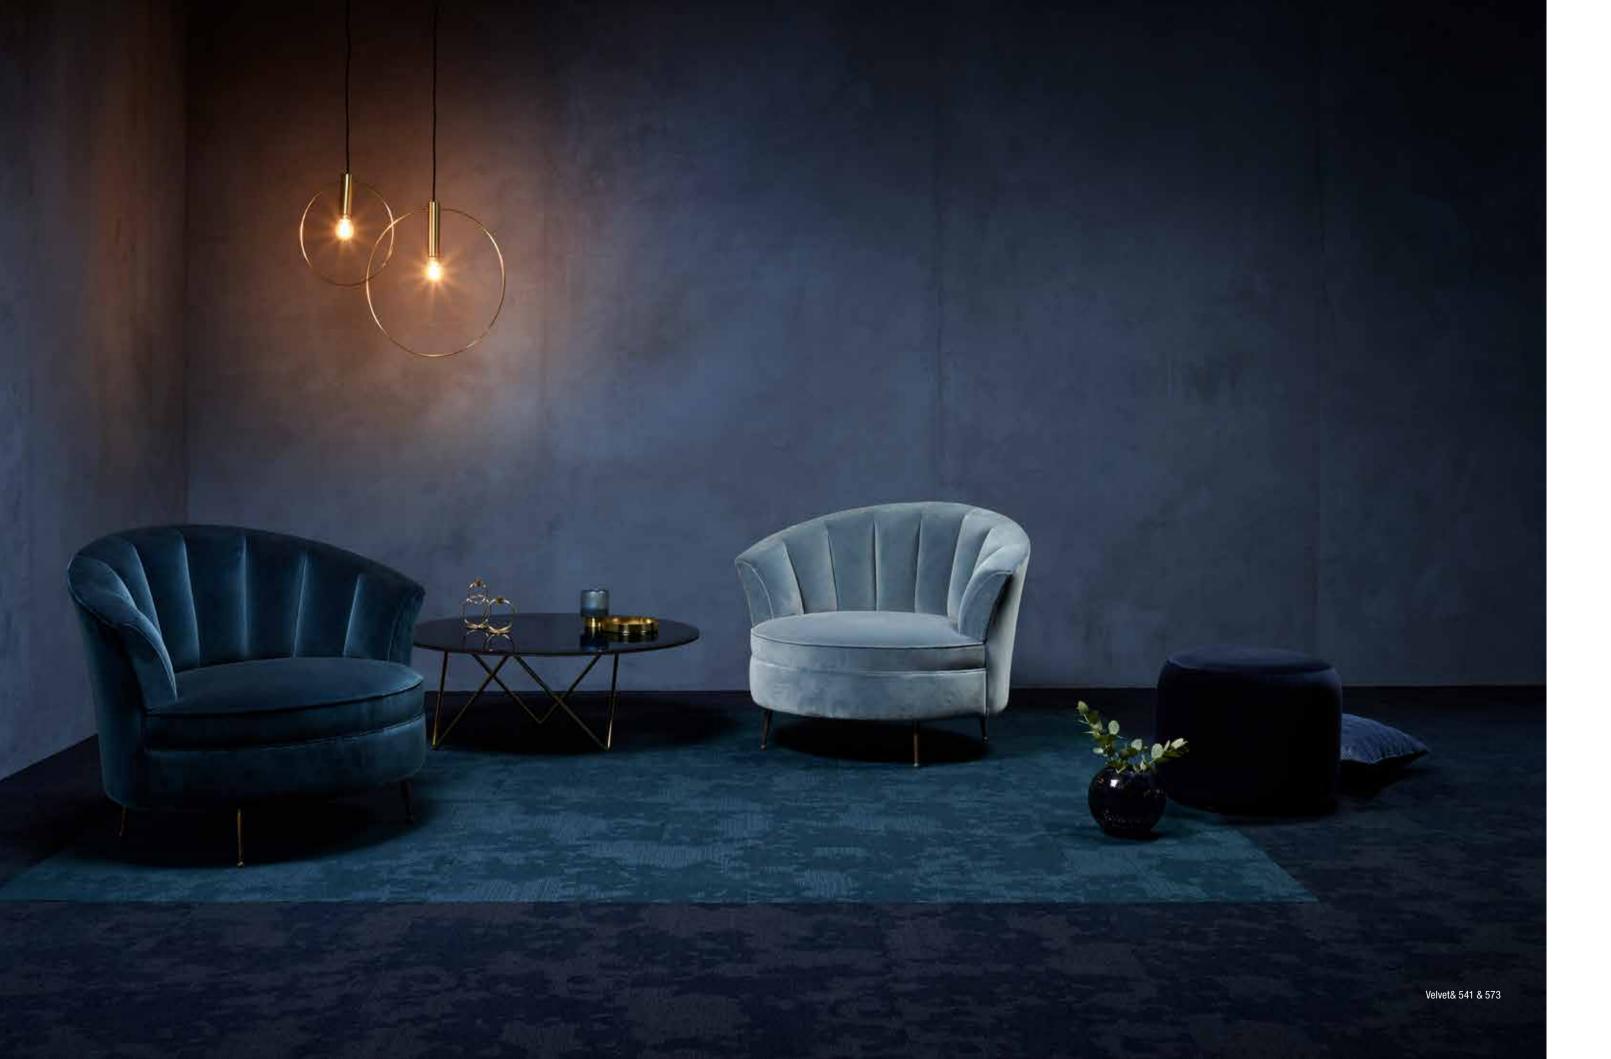

#### **Velvet&**

Unwind in luxury. Velvet& carpet tiles define opulence through lavish textural contrast and rich colours combining for the look of elegant, time-worn velvet. A tight and dense structure interspersed by areas of velours for a rich velvet-feel.

The luxury of velvet with the assurance of ultimate performance; Velvet& reigns supreme.

Velvet& 2

Velvet& 662

Luxurious hues starring rust, navy, ocean, burgundy, jade, ochre, purple and grey are given tonal duality through random tip-sheared texture.

Velvet& 283

Embrace the graceful style of Velvet& when used in mesmerising singularity. Or mix & match the royal tints with selected colours from Fashion& for a tone-on-tone effect or with the perfectly imperfect pattern of Fluid&.

Velvet& 541

Fashion & 595

Fashion& 585

Fashion& 512

## majestic blue