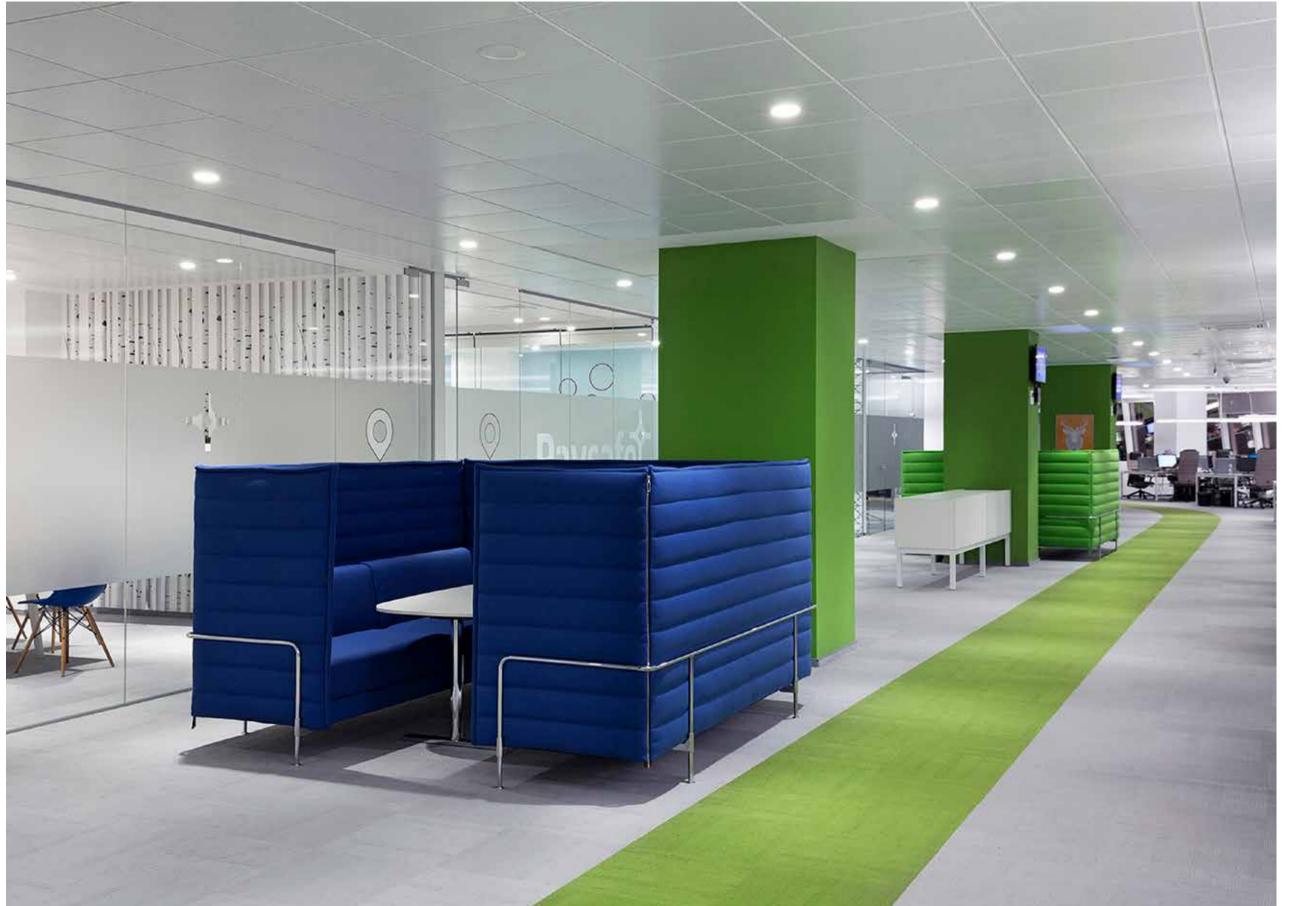

### Paysafe

Bulgaria Surface area: 3,840 m<sup>2</sup> Collections: Fashion& Architect: Cache Atelier

Fashion& 915, 431

Fashion& 915, 669