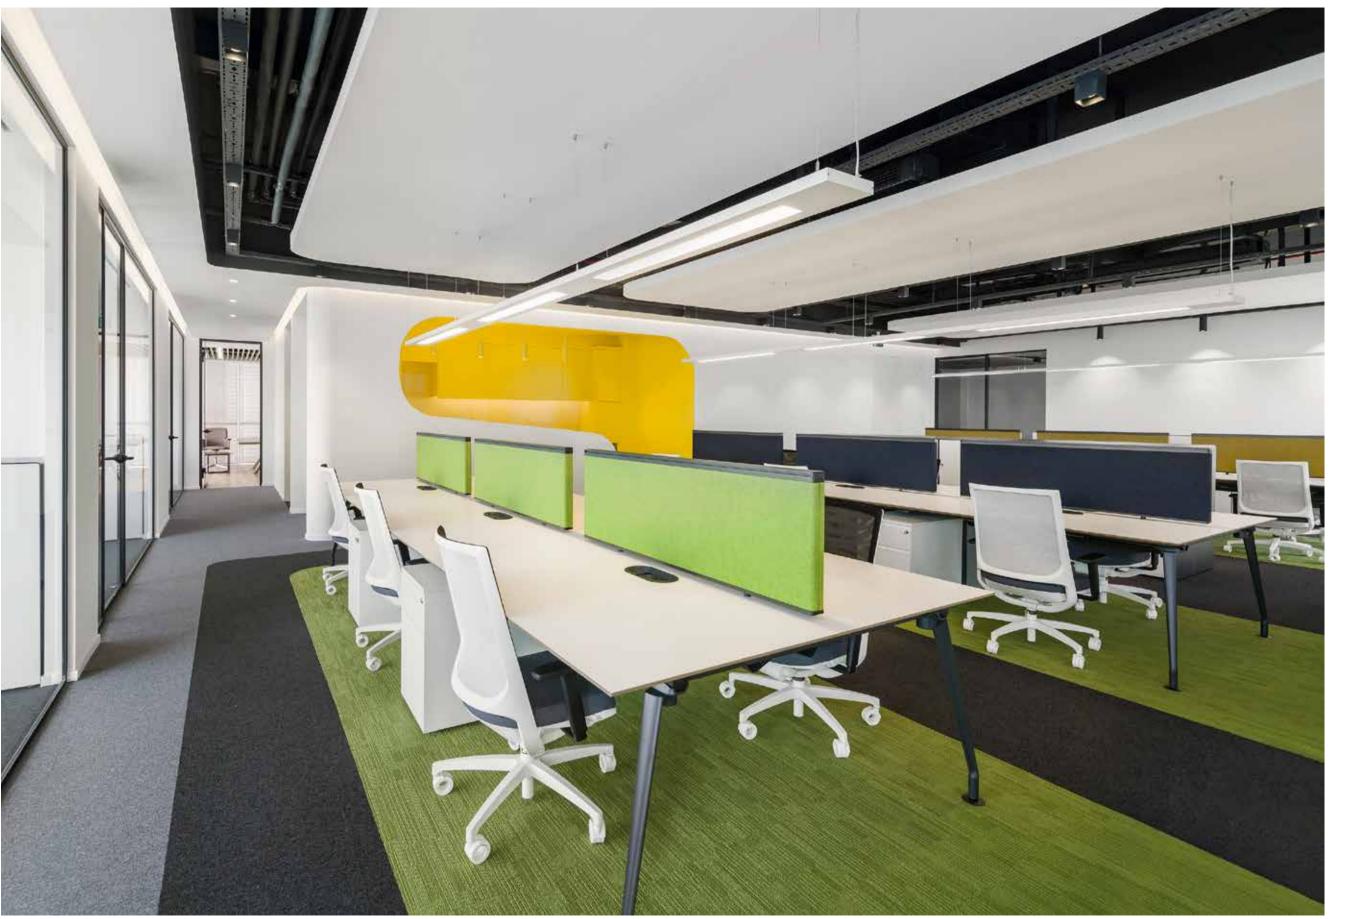

### Paysafe

Bulgaria Surface area: 3,840 m<sup>2</sup> Collections: Fashion& Architect: Cache Atelier

Fashion& 915, 431

Fashion& 915, 669