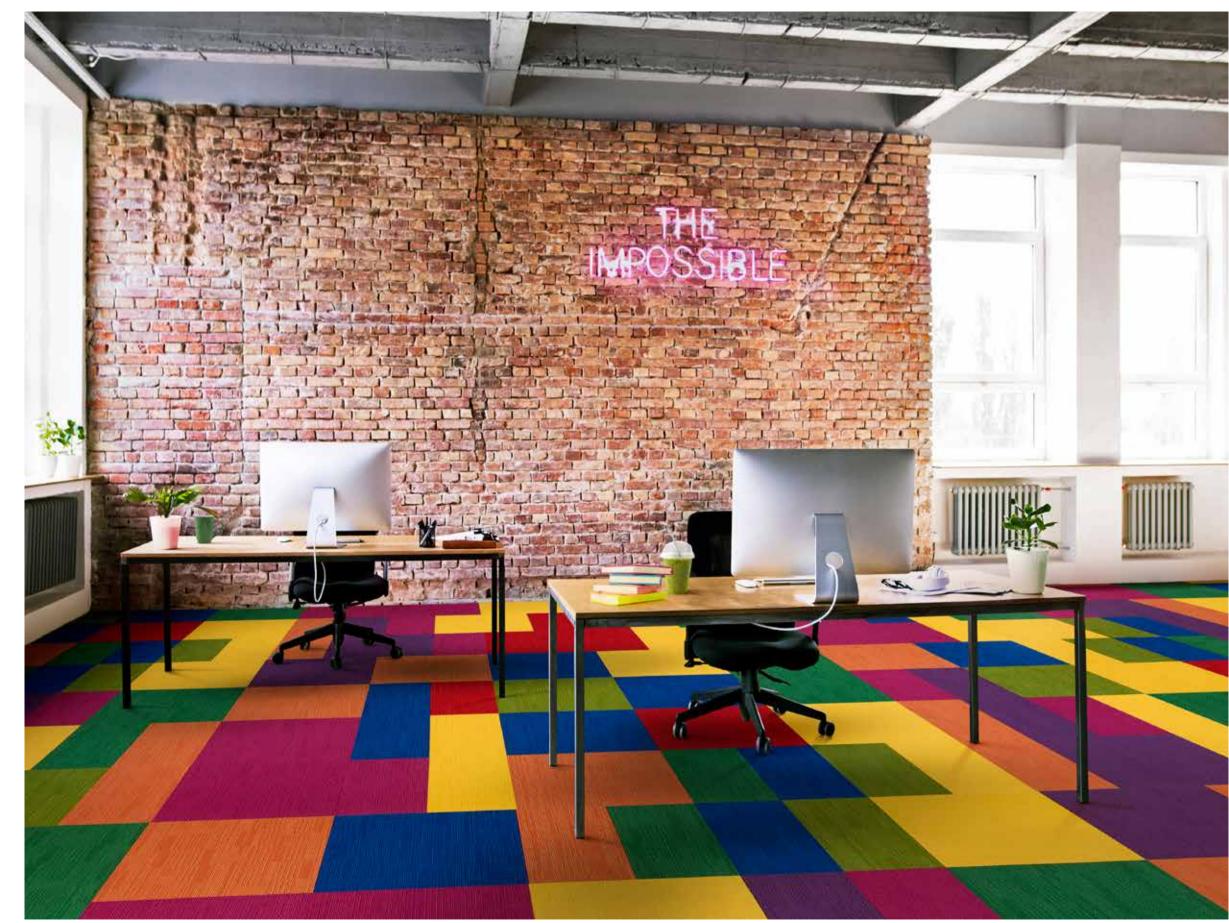

#### mix&match

Although all the designs in the &-collection can be used in mesmerising singularity, they are developed to coordinate perfectly and create stunning layouts when mixed & matched with each other too.