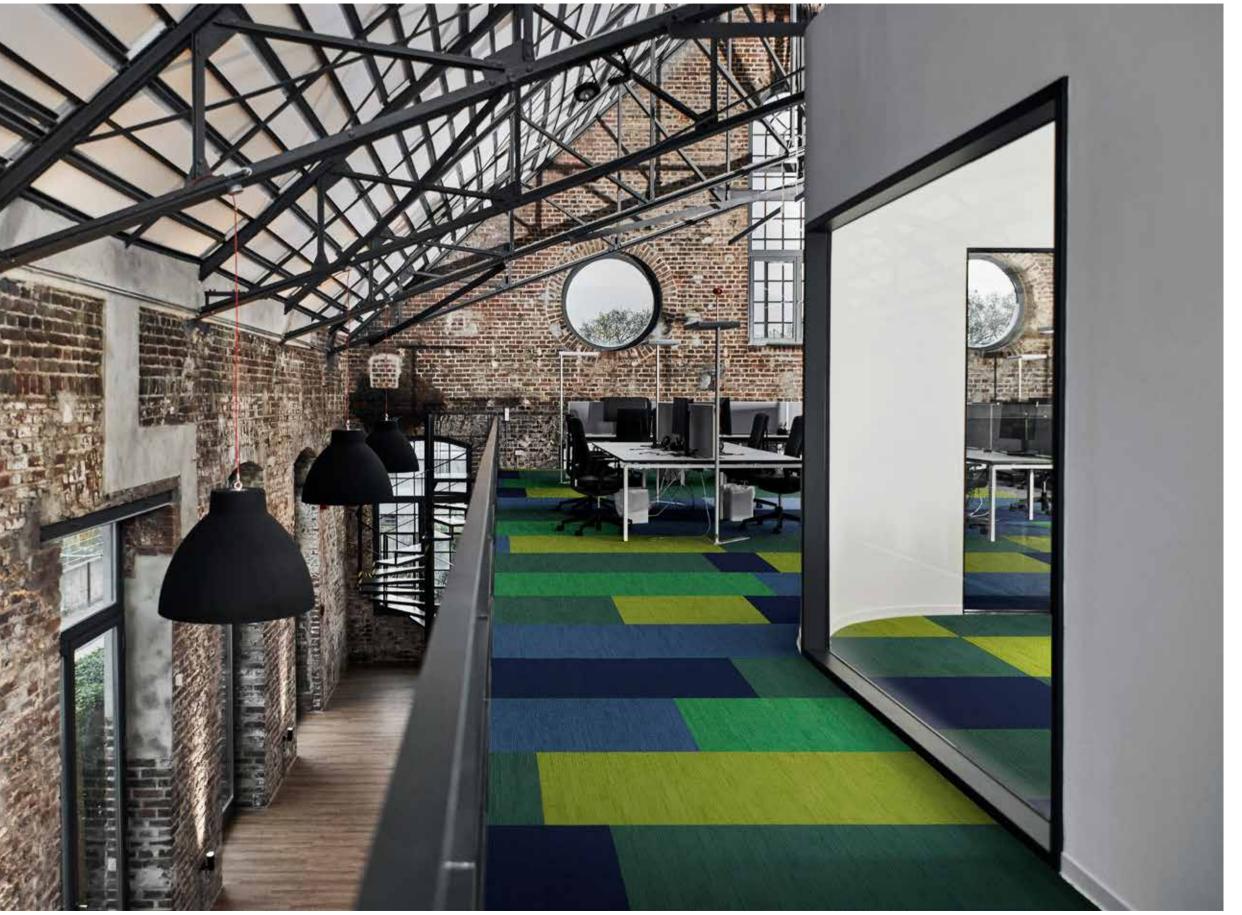

### Paysafe

Bulgaria Surface area: 3,840 m<sup>2</sup> Collections: Fashion& Architect: Cache Atelier

Fashion& 915, 431

Fashion& 915, 669