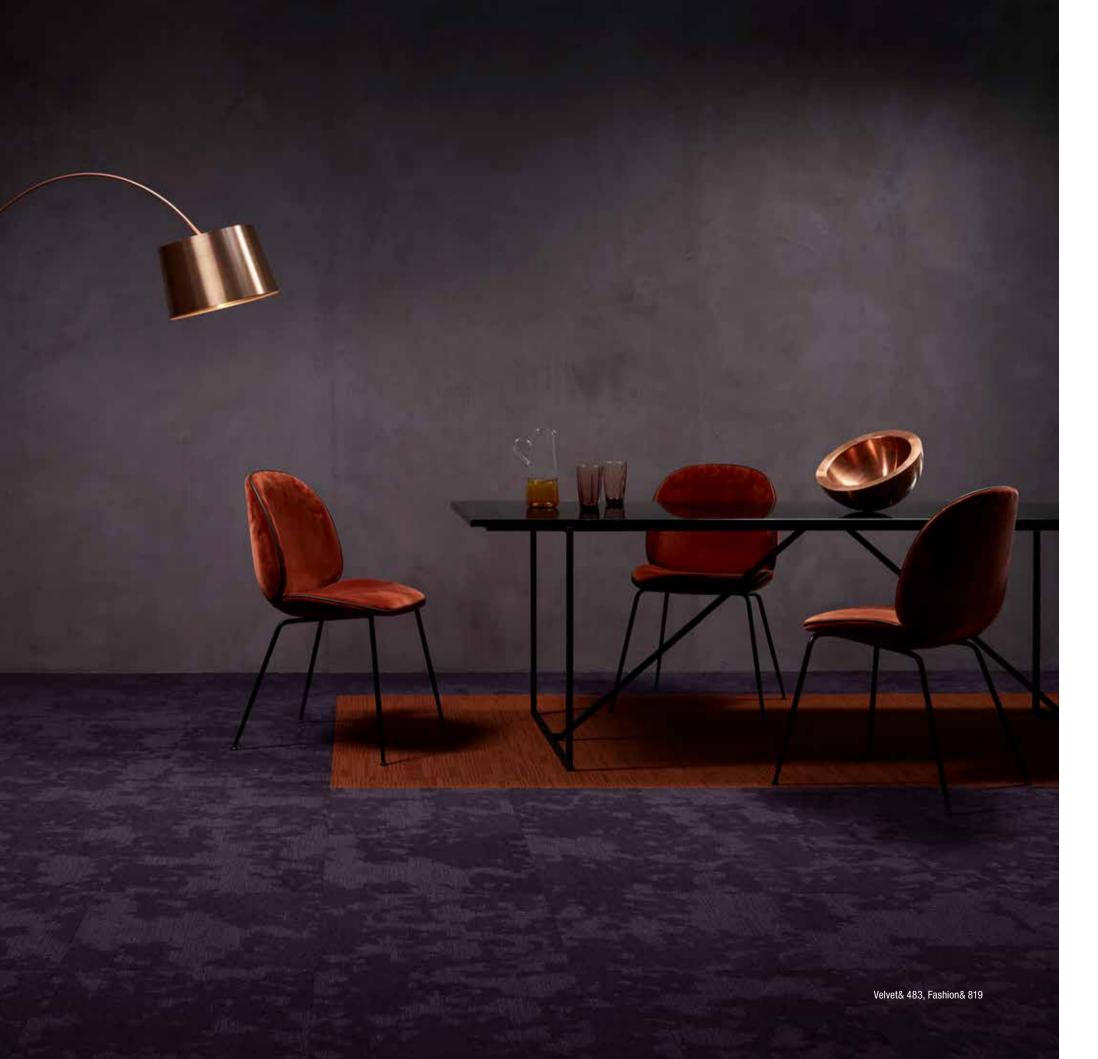

#### Fluid&

Fluid&, the newest addition to the coordinated &-collection, is a mind-blowing carpet tile range that brings a bold splash of colour, elevating the look of commercial spaces.

Fluid& is inspired by the organic, free-flowing aesthetic of adding paint to water. It reflects natural fluidity and rejects any need for flawless precision. In fact, it embraces the opposite: Fluid& is perfectly imperfect in its approach to pattern.

#### **luscious** colours

The colour palette of Fluid& includes luscious tones of ochre, green, blue, rust and grey. Harmonising beautifully with all products in the &-collection; the colour, pattern and textures of Fluid& can be used alongside the subtle linear texture of Fashion& or the vintage velvet look of Velvet& for a beautiful tone on tone effect.

Fluid& 604

Utilising in-house, high-resolution print technology onto engineered polyamide yarn, the striking print of Fluid& is a premium example of modulyss' design identity and the technological synergies of the Balta Group.