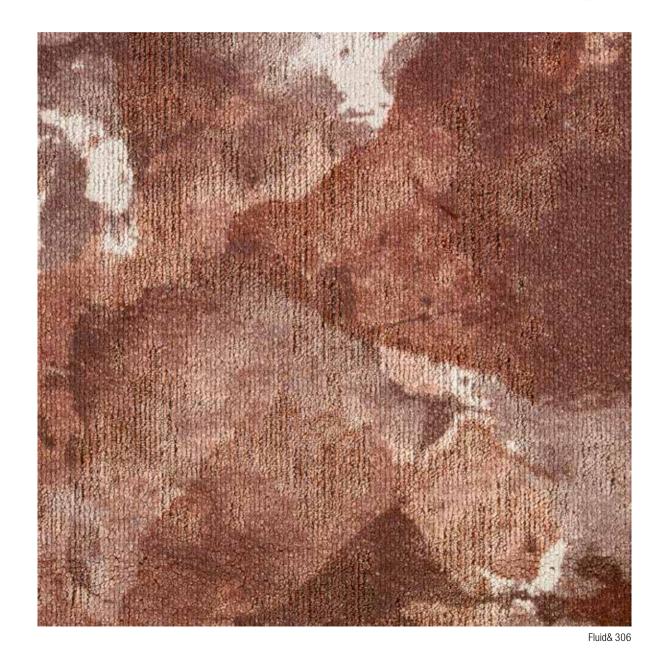

#### Fluid&

Fluid&, the newest addition to the coordinated &-collection, is a mind-blowing carpet tile range that brings a bold splash of colour, elevating the look of commercial spaces.

Fluid& is inspired by the organic, free-flowing aesthetic of adding paint to water. It reflects natural fluidity and rejects any need for flawless precision. In fact, it embraces the opposite: Fluid& is perfectly imperfect in its approach to pattern.

#### **luscious** colours

The colour palette of Fluid& includes luscious tones of ochre, green, blue, rust and grey. Harmonising beautifully with all products in the &-collection; the colour, pattern and textures of Fluid& can be used alongside the subtle linear texture of Fashion& or the vintage velvet look of Velvet& for a beautiful tone on tone effect.

Fluid& 604

Utilising in-house, high-resolution print technology onto engineered polyamide yarn, the striking print of Fluid& is a premium example of modulyss' design identity and the technological synergies of the Balta Group.

Fluid& 306, Fashion& 832, Velvet& 283