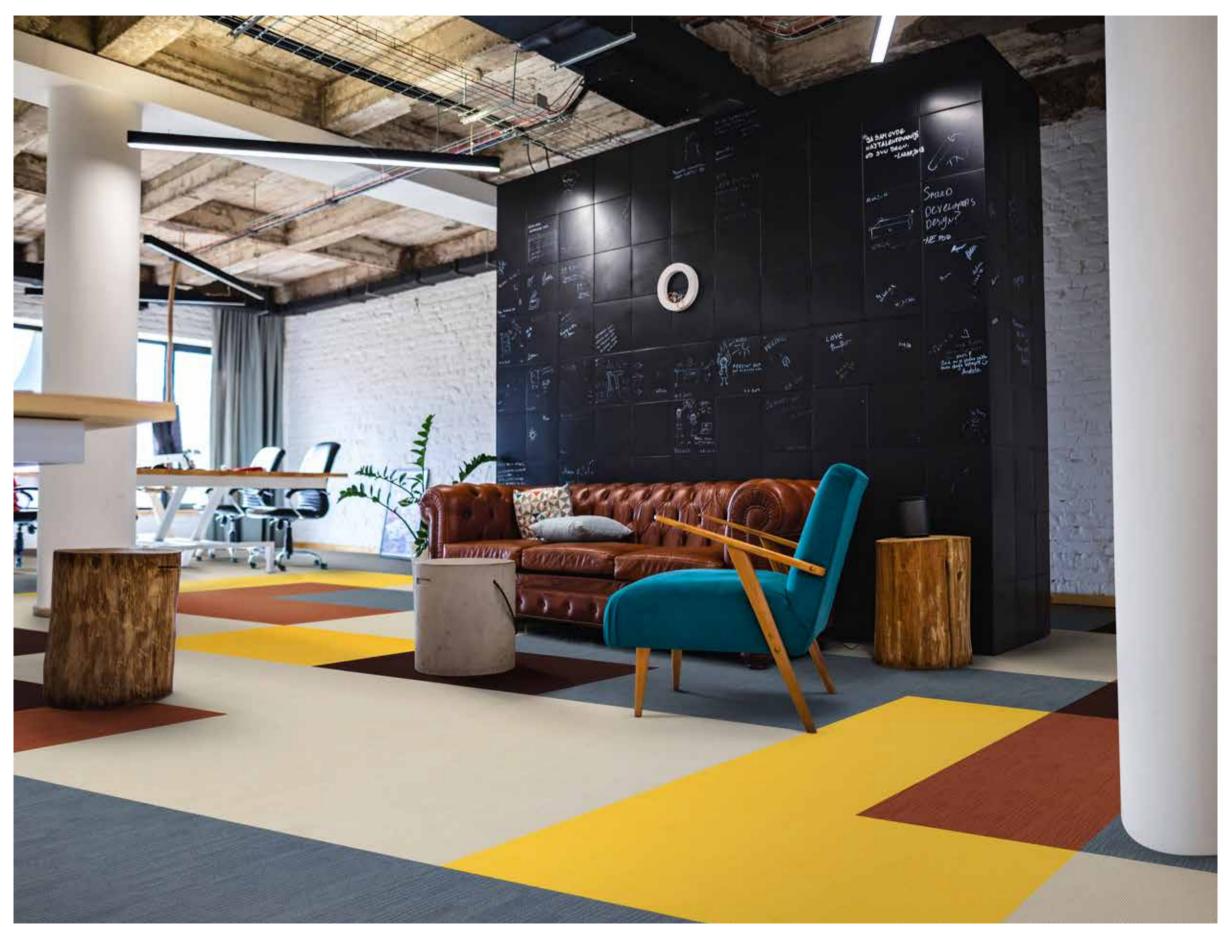

### Paysafe

Bulgaria Surface area: 3,840 m<sup>2</sup> Collections: Fashion& Architect: Cache Atelier

Fashion& 915, 431

Fashion& 915, 669