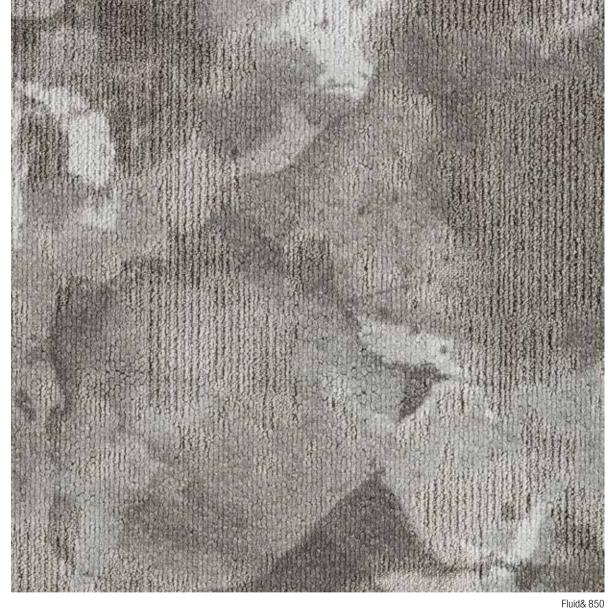

#### Fluid&

Fluid&, the newest addition to the coordinated &-collection, is a mind-blowing carpet tile range that brings a bold splash of colour, elevating the look of commercial spaces.

Fluid& is inspired by the organic, free-flowing aesthetic of adding paint to water. It reflects natural fluidity and rejects any need for flawless precision. In fact, it embraces the opposite: Fluid& is perfectly imperfect in its approach to pattern.

#### **luscious** colours

The colour palette of Fluid& includes luscious tones of ochre, green, blue, rust and grey. Harmonising beautifully with all products in the &-collection; the colour, pattern and textures of Fluid& can be used alongside the subtle linear texture of Fashion& or the vintage velvet look of Velvet& for a beautiful tone on tone effect.

Fluid& 604

Utilising in-house, high-resolution print technology onto engineered polyamide yarn, the striking print of Fluid& is a premium example of modulyss' design identity and the technological synergies of the Balta Group.