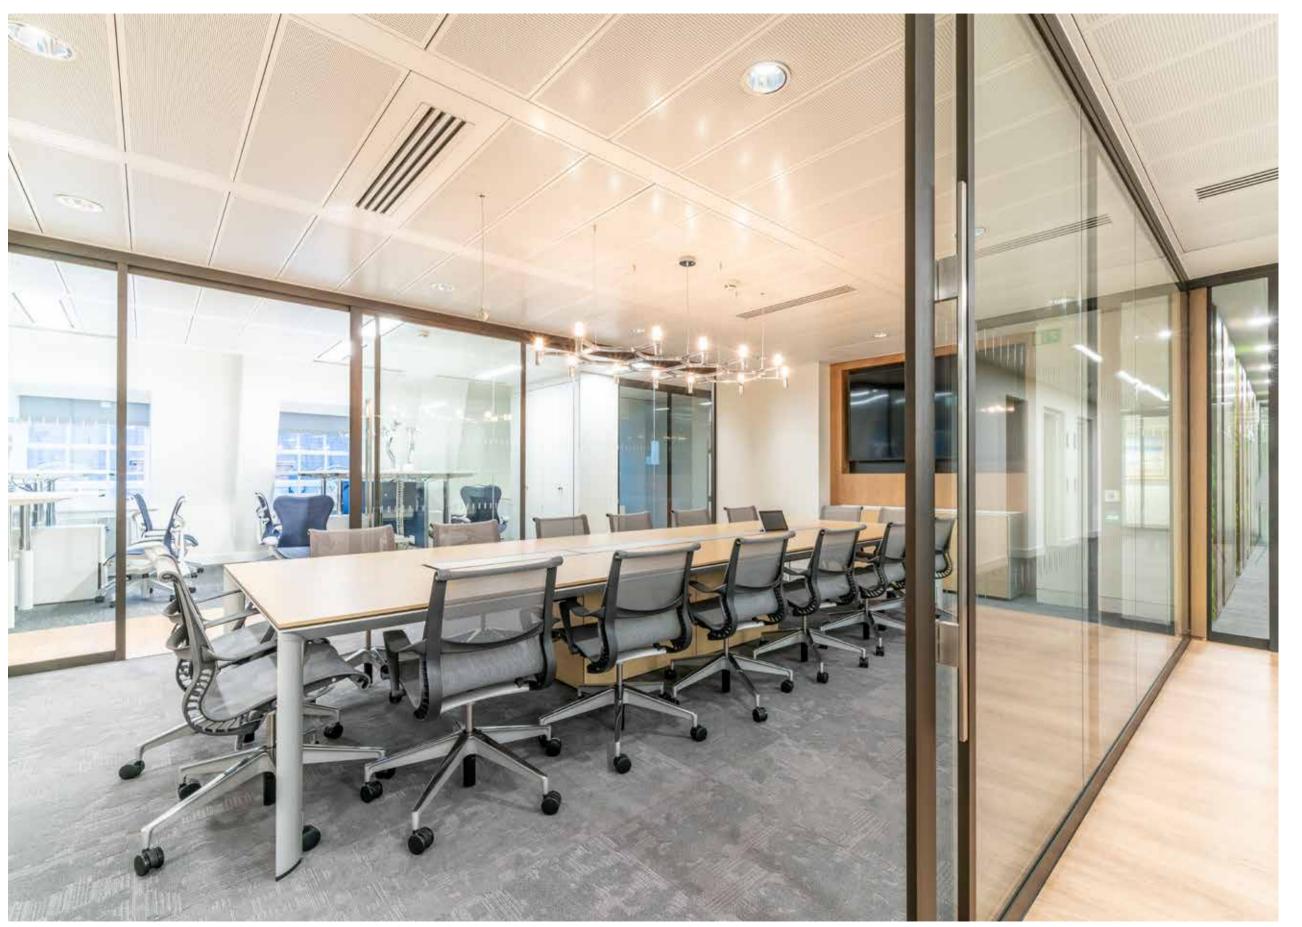

### **Evercore**

UK
Surface area: 410 m<sup>2</sup>
Collections: Velvet&
Architect: Kelly Bache, Space Workplace Ltd

Velvet& 932

Belgium Surface area: 330 m² Collection: Velvet& Architect: Art Nivo