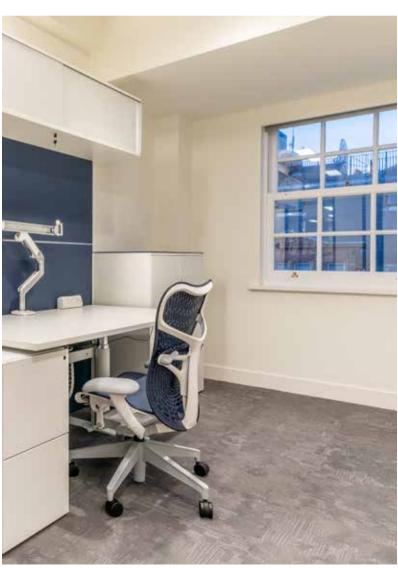

### **Evercore**

UK
Surface area: 410 m<sup>2</sup>
Collections: Velvet&
Architect: Kelly Bache, Space Workplace Ltd

Velvet& 932

Belgium Surface area: 330 m² Collection: Velvet& Architect: Art Nivo