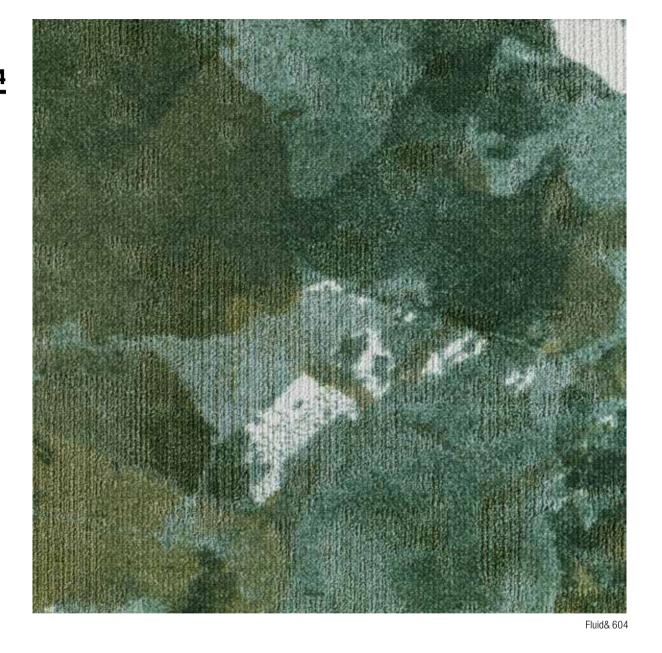

## perfectly imperfect

Velvet& 616, Fluid& 604

Fluid& 604

Utilising in-house, high-resolution print technology onto engineered polyamide yarn, the striking print of Fluid& is a premium example of modulyss' design identity and the technological synergies of the Balta Group.

## luscious green

Fashion& 678

Fashion& 673

Fluid& 604, Fashion& 673

Fashion& 105

Fashion & 819