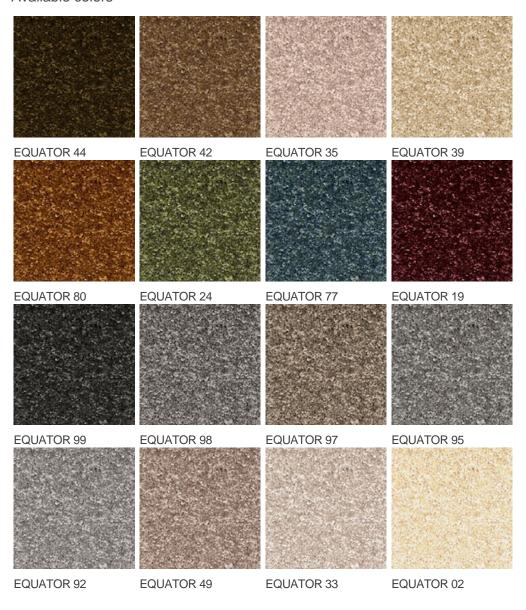

ating every L*W (cm) |                                    |
| Domestic Use                    | Intensive : Bedroom,<br>Guest room, Living,                       | Commercial Use                   | -                                  |
| (*) if stairs symbol is present | Dining, Hobby, Office,<br>Study, Stairs(*),<br>Entrance , Hallway |                                  |                                    |
| Pile height (mm)                | 12.0                                                              | Total thickness (mm)             | 14.5                               |
| Budget                          | €€€                                                               |                                  |                                    |















## Available colors



General.Footer.ruPrintFooter